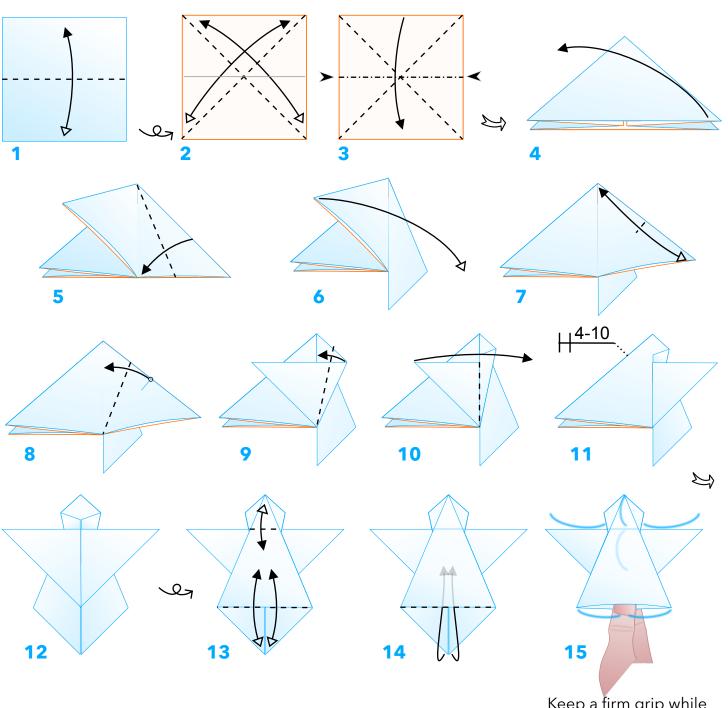

## Angel (easy, 5 minutes)

Design and diagram: Hans Dybkjær. Copyright 2008, 2020 papirfoldning.dk Paper: 150 x 150 mm Model: 115 x 55 mm

Made from A4 square 210 x 210 mm, an LED tea-light fits inside.

**Finished.** When standing, the model tilts **16** slightly forwards or backwards.

Keep a firm grip while rounding.

Rounding the head and the back backwards will lock the wing layers, and balance the model.

Plus it looks better!