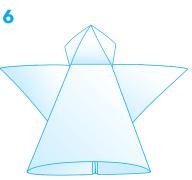

Keep a firm grip while rounding.

Rounding the head and the back backwards will lock the wing layers, and balance the model.

Plus it looks better!