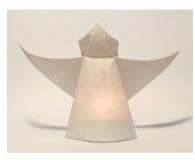

## Angel (easy, 5 minutes)

Design and diagram: Hans Dybkjær. Copyright 2008, 2020 papirfoldning.dk Paper: 150 x 150 mm Model: 115 x 55 mm

Made from A4 square 210 x 210 mm, an LED tea-light fits inside.

**Finished.** When standing, the model tilts **16** slightly forwards or backwards.

Put a thread through the head to make it float in the air.

Place it high to make the angel watch over you and those you care about.

The flat-foldable crease pattern can be coloured using two colours. Try to colour and fold - what colour does the angel get?