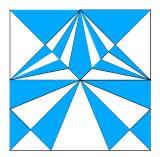

Put a thread through the head to make it float in the air.

Place it high to make the angel watch over you and those you care about.

The flat-foldable crease pattern can be coloured using two colours. Try to colour and fold - what colour does the angel get?